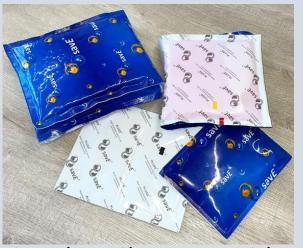

### FAN JACKETS

This cool jacket incorporates a battery operated fan, to keep your body temperature down.

Easy to assemble and easy to use, it is the coolest solution to the heat problem.

| COLOUR                 | SIZE   | FAN BATTERY  | DESIGNED FOR<br>TEMPERATURES | WORKING<br>CONDITIONS | TIME<br>DURATION |
|------------------------|--------|--------------|------------------------------|-----------------------|------------------|
| ORANGE                 | M/L/XL | 12V/16000MAH | 40° C AND ABOVE              | EXTREME               | 8 HOURS          |
| GREEN                  | M/L/XL | 12V/16000MAH | 40° C AND ABOVE              | EXTREME               | 8 HOURS          |
| <b>GREY &amp; BLUE</b> | M/L/XL | 12v/10000MAH | 30-40° C                     | MODERATE              | 8 HOURS          |