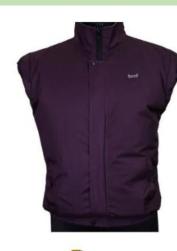

### FAN JACKETS

This cool jacket incorporates a battery operated fan, to keep your body temperature down.

Easy to assemble and easy to use, it is the coolest solution to the heat problem.

| COLOUR                 | SIZE   | FAN BATTERY  | DESIGNED FOR<br>TEMPERATURES | WORKING<br>CONDITIONS | TIME<br>DURATION |
|------------------------|--------|--------------|------------------------------|-----------------------|------------------|
| ORANGE                 | M/L/XL | 12V/16000MAH | 40° C AND ABOVE              | EXTREME               | 8 HOURS          |
| GREEN                  | M/L/XL | 12V/16000MAH | 40° C AND ABOVE              | EXTREME               | 8 HOURS          |
| <b>GREY &amp; BLUE</b> | M/L/XL | 12v/10000MAH | 30-40° C                     | MODERATE              | 8 HOURS          |