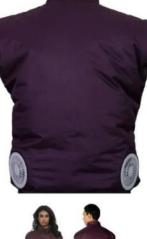

### FAN JACKETS

This cool jacket incorporates a battery operated fan, to keep your body temperature down.

Easy to assemble and easy to use, it is the coolest solution to the heat problem.

| COLOUR                 | SIZE   | FAN BATTERY  | DESIGNED FOR<br>TEMPERATURES | WORKING<br>CONDITIONS | TIME<br>DURATION |
|------------------------|--------|--------------|------------------------------|-----------------------|------------------|
| ORANGE                 | M/L/XL | 12V/16000MAH | 40° C AND ABOVE              | EXTREME               | 8 HOURS          |
| GREEN                  | M/L/XL | 12V/16000MAH | 40° C AND ABOVE              | EXTREME               | 8 HOURS          |
| <b>GREY &amp; BLUE</b> | M/L/XL | 12v/10000MAH | 30-40° C                     | MODERATE              | 8 HOURS          |

- PCM Pouch is first frozen in a Cooler /Freezer.(15-20 minutes Freezing time)
- Insert the frozen PCM Pouch inside the Vest(PCM Pack holder).
- Wear the vest and adjust the fit as per the body size.

- Wear the Fan Jacket Above the PCM vest.
- 2 nos. portable Fans are connected to a power bank which can be regulated at multiple speed levels..
- Fan circulates the air inside the jacket and instant cooling is experienced.