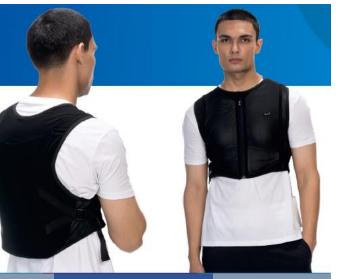

#### HOW IT WORKS ?

PCM- Phase Change Material

- Indigenous patent Technology from Pluss developed in our R&D lab.
- Heart of the Cooling Jacket which maintains the body temperature against severe Hot environment

- PCM Pouch is first frozen in a Cooler /Freezer.(15-20 minutes Freezing time)
- Insert the frozen PCM Pouch inside the Vest(PCM Pack holder).
- Wear the vest and adjust the fit as per the body size.

- Wear the Fan Jacket Above the PCM vest.
- 2 nos. portable Fans are connected to a power bank which can be regulated at multiple speed levels..
- Fan circulates the air inside the jacket and instant cooling is experienced.