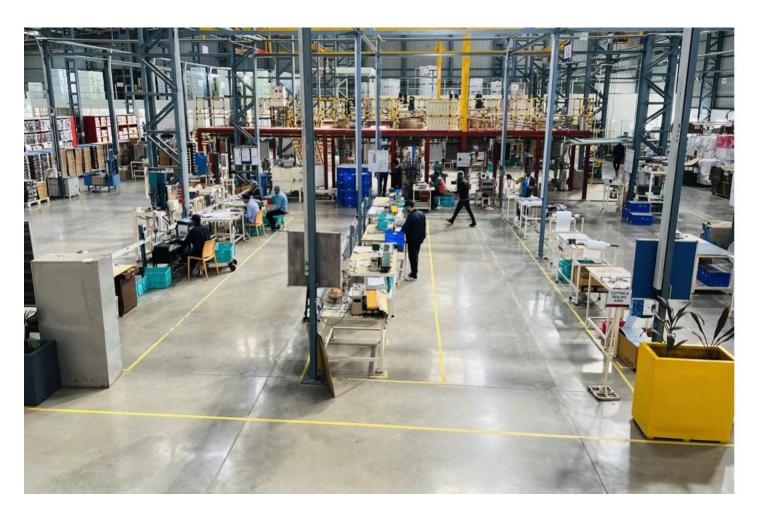

### Manufacturing and R&D Facilities

**Manufacturing facility:** 78,000 sqft of manufacturing facility combining two locations – Hyderabad and Bawal, 14,000 sqft of R&D facility, 9000 sqft of corporate office space. 220 employees.