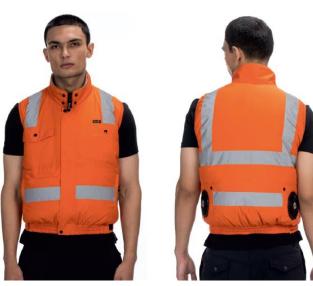

### VESTS

This Vest can take up to 4 PCM pouches. Easy to assemble and use, this promises to keep the temperature of your body lower by up to 20 degrees from the ambient.

|        |      |           |                 | and the second se |          |
|--------|------|-----------|-----------------|-----------------------------------------------------------------------------------------------------------------------------------------------------------------------------------------------------------------------------------------------------------------------------------------------------------------------------------------------------------------------------------------------------------------------------------------------------------------------------------------------------------------------------------------------------------------------------------------------------------------------------------------------------------------------------------------------------|----------|
| COLOUR | SIZE | NO.OF PCM | DESIGNED FOR    | WORKING                                                                                                                                                                                                                                                                                                                                                                                                                                                                                                                                                                                                                                                                                             | TIME     |
|        |      | POUCHES   | TEMPERATURES    | CONDITIONS                                                                                                                                                                                                                                                                                                                                                                                                                                                                                                                                                                                                                                                                                          | DURATION |
| WHITE  | OPEN | 4         | 40° C AND ABOVE | EXTREME                                                                                                                                                                                                                                                                                                                                                                                                                                                                                                                                                                                                                                                                                             | 8 HOURS  |
| GREEN  | OPEN | 4         | 40° C AND ABOVE | EXTREME                                                                                                                                                                                                                                                                                                                                                                                                                                                                                                                                                                                                                                                                                             | 8 HOURS  |
| BLACK  | S/M  | 1         | 30-40° C        | MODERATE                                                                                                                                                                                                                                                                                                                                                                                                                                                                                                                                                                                                                                                                                            | 8 HOURS  |
| BLACK  | L/XL | 1         | 30-40° C        | MODERATE                                                                                                                                                                                                                                                                                                                                                                                                                                                                                                                                                                                                                                                                                            | 8 HOURS  |