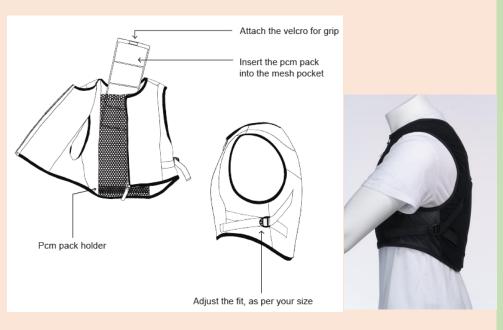

#### HOW IT WORKS ?

PCM- Phase Change Material

- Indigenous patent Technology from Pluss developed in our R&D lab.
- Heart of the Cooling Jacket which maintains the body temperature against severe Hot environment

- PCM Pouch is first frozen in a Cooler /Freezer.(15-20 minutes Freezing time)
- Insert the frozen PCM Pouch inside the Vest(PCM Pack holder).
- Wear the vest and adjust the fit as per the body size.

- Wear the Fan Jacket Above the PCM vest.
- 2 nos. portable Fans are connected to a power bank which can be regulated at multiple speed levels..
- Fan circulates the air inside the jacket and instant cooling is experienced.