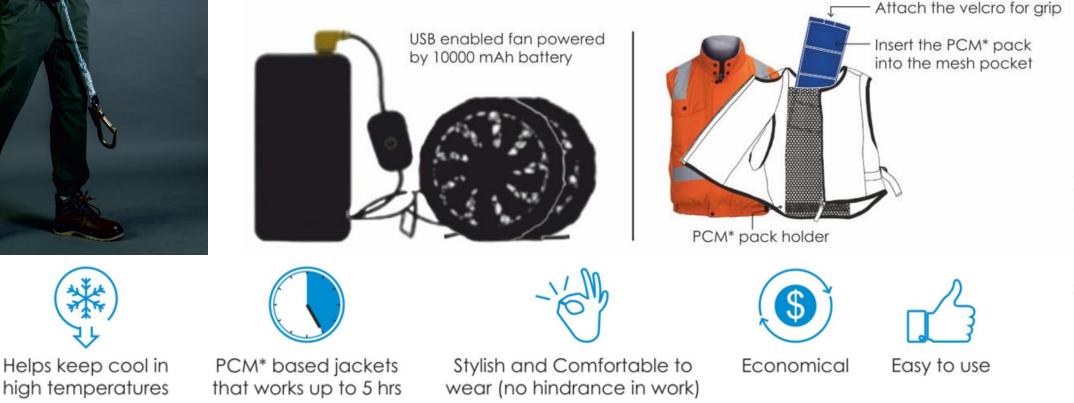

### FAN JACKETS

This cool jacket incorporates a battery operated fan, to keep your body temperature down.

Easy to assemble and easy to use, it is the coolest solution to the heat problem.

| COLOUR                 | SIZE   | FAN BATTERY  | DESIGNED FOR<br>TEMPERATURES | WORKING<br>CONDITIONS | TIME<br>DURATION |
|------------------------|--------|--------------|------------------------------|-----------------------|------------------|
| ORANGE                 | M/L/XL | 12V/16000MAH | 40° C AND ABOVE              | EXTREME               | 8 HOURS          |
| GREEN                  | M/L/XL | 12V/16000MAH | 40° C AND ABOVE              | EXTREME               | 8 HOURS          |
| <b>GREY &amp; BLUE</b> | M/L/XL | 12v/10000MAH | 30-40° C                     | MODERATE              | 8 HOURS          |

- PCM Pouch is first frozen in a Cooler /Freezer.(15-20 minutes Freezing time)
- Insert the frozen PCM Pouch inside the Vest(PCM Pack holder).
- Wear the vest and adjust the fit as per the body size.

- Wear the Fan Jacket Above the PCM vest.
- 2 nos. portable Fans are connected to a power bank which can be regulated at multiple speed levels..
- Fan circulates the air inside the jacket and instant cooling is experienced.