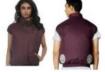

### FAN JACKETS

This cool jacket incorporates a battery operated fan, to keep your body temperature down.

Easy to assemble and easy to use, it is the coolest solution to the heat problem.

| COLOUR                 | SIZE   | FAN BATTERY  | DESIGNED FOR<br>TEMPERATURES | WORKING<br>CONDITIONS | TIME<br>DURATION |
|------------------------|--------|--------------|------------------------------|-----------------------|------------------|
| ORANGE                 | M/L/XL | 12V/16000MAH | 40° C AND ABOVE              | EXTREME               | 8 HOURS          |
| GREEN                  | M/L/XL | 12V/16000MAH | 40° C AND ABOVE              | EXTREME               | 8 HOURS          |
| <b>GREY &amp; BLUE</b> | M/L/XL | 12v/10000MAH | 30-40° C                     | MODERATE              | 8 HOURS          |