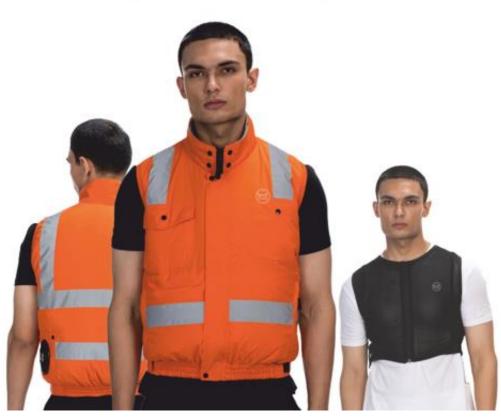

### FAN JACKETS

This cool jacket incorporates a battery operated fan, to keep your body temperature down.

Easy to assemble and easy to use, it is the coolest solution to the heat problem.

| COLOUR                 | SIZE   | FAN BATTERY  | DESIGNED FOR<br>TEMPERATURES | WORKING<br>CONDITIONS | TIME<br>DURATION |
|------------------------|--------|--------------|------------------------------|-----------------------|------------------|
| ORANGE                 | M/L/XL | 12V/16000MAH | 40° C AND ABOVE              | EXTREME               | 8 HOURS          |
| GREEN                  | M/L/XL | 12V/16000MAH | 40° C AND ABOVE              | EXTREME               | 8 HOURS          |
| <b>GREY &amp; BLUE</b> | M/L/XL | 12v/10000MAH | 30-40° C                     | MODERATE              | 8 HOURS          |