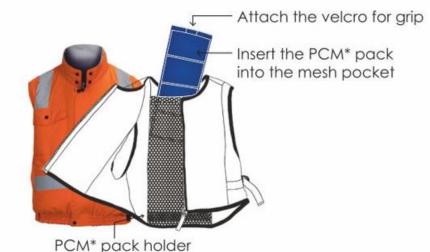

#### **HOW IT WORKS?**

#### PCM- Phase Change Material

- Indigenous patent Technology from Pluss developed in our R&D lab.
- Heart of the Cooling Jacket which maintains the body temperature of 22°-25°

- PCM Pouch is first frozen in a Cooler /Freezer.(15-20 minutes Freezing time)
- Insert the frozen PCM Pouch inside the Vest(PCM Pack holder).
- Wear the vest and adjust the fit as per the body size.

- Wear the Fan Jacket Above the PCM vest.
- 2 nos. portable Fans are connected to a power bank which can be regulated at multiple speed levels..
- Fan circulates the air inside the jacket and instant cooling is experienced.