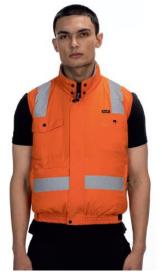

FAN JACKETS

This cool jacket incorporates a battery operated fan, to keep your body temperature down.

Easy to assemble and easy to use, it is the coolest solution to the heat problem.

| COLOUR                 | SIZE   | FAN BATTERY | DESIGNED FOR TEMPERATURES | WORKING<br>CONDITIONS | TIME<br>DURATION |
|------------------------|--------|-------------|---------------------------|-----------------------|------------------|
| ORANGE                 | M/L/XL | 12          | 40° C AND ABOVE           | EXTREME               | 8 HOURS          |
| GREEN                  | M/L/XL | 12          | 40° C AND ABOVE           | EXTREME               | 8 HOURS          |
| <b>GREY &amp; BLUE</b> | M/L/XL | 5           | 30-40° C                  | MODERATE              | 8 HOURS          |