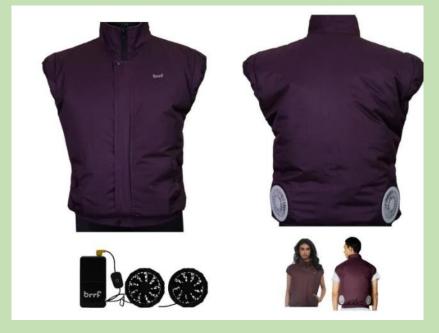

FAN JACKETS

This cool jacket incorporates a battery operated fan, to keep your body temperature down.

Easy to assemble and easy to use, it is the coolest solution to the heat problem.

| COLOUR                 | SIZE   | FAN BATTERY | DESIGNED FOR TEMPERATURES | WORKING<br>CONDITIONS | TIME<br>DURATION |
|------------------------|--------|-------------|---------------------------|-----------------------|------------------|
| ORANGE                 | M/L/XL | 12          | 40° C AND ABOVE           | EXTREME               | 8 HOURS          |
| GREEN                  | M/L/XL | 12          | 40° C AND ABOVE           | EXTREME               | 8 HOURS          |
| <b>GREY &amp; BLUE</b> | M/L/XL | 5           | 30-40° C                  | MODERATE              | 8 HOURS          |