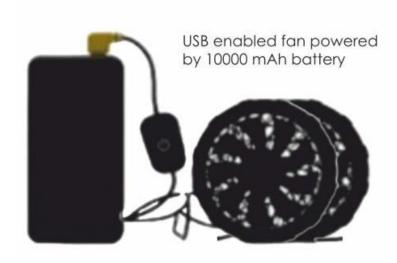

FAN JACKETS

This cool jacket incorporates a battery operated fan, to keep your body temperature down.

Easy to assemble and easy to use, it is the coolest solution to the heat problem.

| COLOUR                 | SIZE   | FAN BATTERY | DESIGNED FOR TEMPERATURES | WORKING<br>CONDITIONS | TIME<br>DURATION |
|------------------------|--------|-------------|---------------------------|-----------------------|------------------|
| ORANGE                 | M/L/XL | 12          | 40° C AND ABOVE           | EXTREME               | 8 HOURS          |
| GREEN                  | M/L/XL | 12          | 40° C AND ABOVE           | EXTREME               | 8 HOURS          |
| <b>GREY &amp; BLUE</b> | M/L/XL | 5           | 30-40° C                  | MODERATE              | 8 HOURS          |

- Wear the Fan Jacket Above the PCM vest.
- 2 nos. portable Fans are connected to a power bank which can be regulated at multiple speed levels..
- Fan circulates the air inside the jacket and instant cooling is experienced.