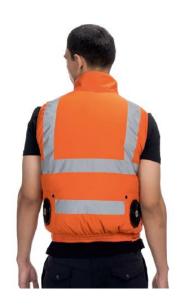

FAN JACKETS

This cool jacket incorporates a battery operated fan, to keep your body temperature down.

Easy to assemble and easy to use, it is the coolest solution to the heat problem.

| COLOUR                 | SIZE   | FAN BATTERY | DESIGNED FOR TEMPERATURES | WORKING<br>CONDITIONS | TIME<br>DURATION |
|------------------------|--------|-------------|---------------------------|-----------------------|------------------|
| ORANGE                 | M/L/XL | 12          | 40° C AND ABOVE           | EXTREME               | 8 HOURS          |
| GREEN                  | M/L/XL | 12          | 40° C AND ABOVE           | EXTREME               | 8 HOURS          |
| <b>GREY &amp; BLUE</b> | M/L/XL | 5           | 30-40° C                  | MODERATE              | 8 HOURS          |

- Wear the Fan Jacket Above the PCM vest.
- 2 nos. portable Fans are connected to a power bank which can be regulated at multiple speed levels..
- Fan circulates the air inside the jacket and instant cooling is experienced.