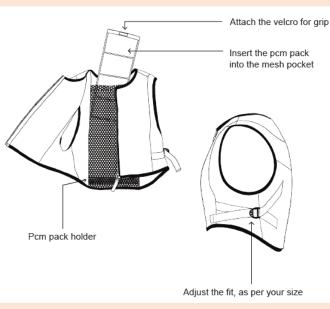

#### **HOW IT WORKS?**

#### PCM- Phase Change Material

- Indigenous patent Technology from Pluss developed in our R&D lab.
- Heart of the Cooling Jacket which maintains the body temperature of 22°-25°

- PCM Pouch is first frozen in a Cooler /Freezer.(15-20 minutes Freezing time)
- Insert the frozen PCM Pouch inside the Vest(PCM Pack holder).
- Wear the vest and adjust the fit as per the body size.