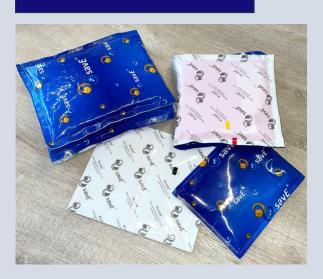

#### PCM- Phase Change Material

- Indigenous patent Technology from Pluss developed in our R&D lab.
- Heart of the Cooling Jacket which maintains the body temperature of 22°-25°

- PCM Pouch is first frozen in a Cooler /Freezer.(15-20 minutes Freezing time)
- Insert the frozen PCM Pouch inside the Vest(PCM Pack holder).
- Wear the vest and adjust the fit as per the body size.