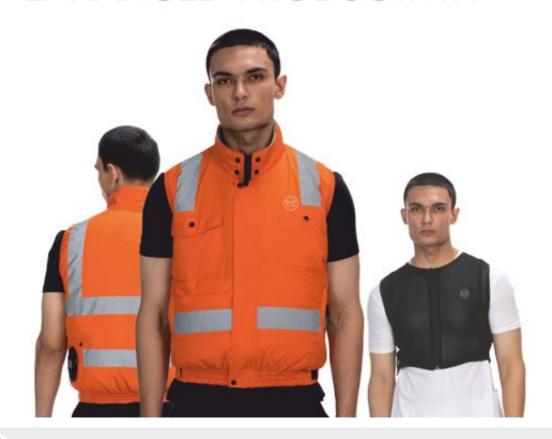

## **PRODUCTS**

#### **VESTS**

This Vest can take up to 4 PCM pouches. Easy to assemble and use, this promises to keep the temperature of your body lower by up to 20 degrees from the ambient.

| COLOUR | SIZE  | NO.OF PCM | DESIGNED FOR    | WORKING    | TIME     |
|--------|-------|-----------|-----------------|------------|----------|
|        |       | POUCHES   | TEMPERATURES    | CONDITIONS | DURATION |
| WHITE  | OPEN  | 4         | 40° C AND ABOVE | EXTREME    | 8 HOURS  |
| GREEN  | OPEN  | 4         | 40° C AND ABOVE | EXTREME    | 8 HOURS  |
| BLACK  | S/M   | 1         | 30-40° C        | MODERATE   | 8 HOURS  |
| BI ACK | ı /xı | 1         | 30-40° C        | MODERATE   | 8 HOURS  |

FAN JACKETS

This cool jacket incorporates a battery operated fan, to keep your body temperature down.

Easy to assemble and easy to use, it is the coolest solution to the heat problem.

| COLOUR                 | SIZE   | FAN BATTERY | DESIGNED FOR TEMPERATURES | WORKING<br>CONDITIONS | TIME<br>DURATION |
|------------------------|--------|-------------|---------------------------|-----------------------|------------------|
| ORANGE                 | M/L/XL | 12          | 40° C AND ABOVE           | EXTREME               | 8 HOURS          |
| GREEN                  | M/L/XL | 12          | 40° C AND ABOVE           | EXTREME               | 8 HOURS          |
| <b>GREY &amp; BLUE</b> | M/L/XL | 5           | 30-40° C                  | MODERATE              | 8 HOURS          |