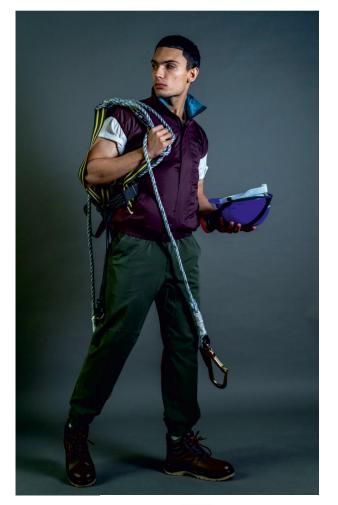

# Introducing brrf PLUSS® fan cooled jackets with latest PCM\* technology that keeps the body temperature at +25 °C.

Helps keep cool in high temperatures

PCM\* based jackets that works up to 5 hrs

Stylish and Comfortable to wear (no hindrance in work)

#### **VESTS**

This Vest can take up to 4 PCM pouches. Easy to assemble and use, this promises to keep the temperature of your body lower by up to 20 degrees from the ambient.

| COLOUR | SIZE  | NO.OF PCM | DESIGNED FOR    | WORKING    | TIME     |
|--------|-------|-----------|-----------------|------------|----------|
|        |       | POUCHES   | TEMPERATURES    | CONDITIONS | DURATION |
| WHITE  | OPEN  | 4         | 40° C AND ABOVE | EXTREME    | 8 HOURS  |
| GREEN  | OPEN  | 4         | 40° C AND ABOVE | EXTREME    | 8 HOURS  |
| BLACK  | S/M   | 1         | 30-40° C        | MODERATE   | 8 HOURS  |
| BI ACK | ı /xı | 1         | 30-40° C        | MODERATE   | 8 HOURS  |

FAN JACKETS

This cool jacket incorporates a battery operated fan, to keep your body temperature down.

Easy to assemble and easy to use, it is the coolest solution to the heat problem.

| COLOUR                 | SIZE   | FAN BATTERY | DESIGNED FOR TEMPERATURES | WORKING<br>CONDITIONS | TIME<br>DURATION |
|------------------------|--------|-------------|---------------------------|-----------------------|------------------|
| ORANGE                 | M/L/XL | 12          | 40° C AND ABOVE           | EXTREME               | 8 HOURS          |
| GREEN                  | M/L/XL | 12          | 40° C AND ABOVE           | EXTREME               | 8 HOURS          |
| <b>GREY &amp; BLUE</b> | M/L/XL | 5           | 30-40° C                  | MODERATE              | 8 HOURS          |

#### PCM- Phase Change Material

- Indigenous patent Technology from Pluss developed in our R&D lab.
- Heart of the Cooling Jacket which maintains the body temperature of 22°-25°

- PCM Pouch is first frozen in a Cooler /Freezer.(15-20 minutes Freezing time)
- Insert the frozen PCM Pouch inside the Vest(PCM Pack holder).
- Wear the vest and adjust the fit as per the body size.

- Wear the Fan Jacket Above the PCM vest.
- 2 nos. portable Fans are connected to a power bank which can be regulated at multiple speed levels..
- Fan circulates the air inside the jacket and instant cooling is experienced.