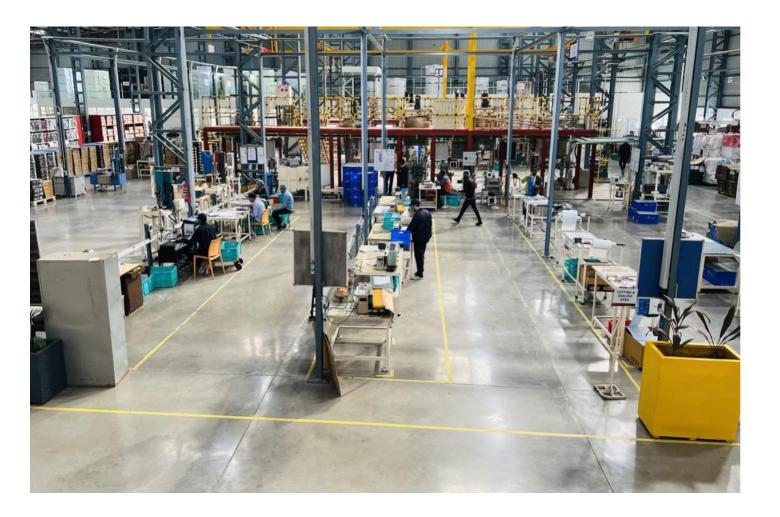

#### Manufacturing and R&D Facilities

Manufacturing facility: 78,000 sqft of manufacturing facility combining two locations – Hyderabad and Bawal, 14,000 sqft of R&D facility, 9000 sqft of corporate office space. 220 employees.