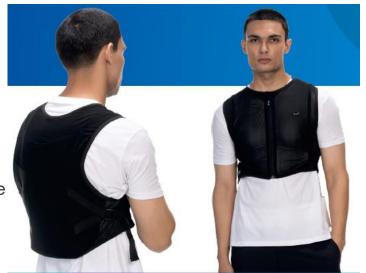

#### **VESTS**

This Vest can take up to 4 PCM pouches. Easy to assemble and use, this promises to keep the temperature of your body lower by up to 20 degrees from the ambient.

| COLOUR | SIZE  | NO.OF PCM | DESIGNED FOR    | WORKING    | TIME     |
|--------|-------|-----------|-----------------|------------|----------|
|        |       | POUCHES   | TEMPERATURES    | CONDITIONS | DURATION |
| WHITE  | OPEN  | 4         | 40° C AND ABOVE | EXTREME    | 8 HOURS  |
| GREEN  | OPEN  | 4         | 40° C AND ABOVE | EXTREME    | 8 HOURS  |
| BLACK  | S/M   | 1         | 30-40° C        | MODERATE   | 8 HOURS  |
| BI ACK | ı /xı | 1         | 30-40° C        | MODERATE   | 8 HOURS  |

FAN JACKETS

This cool jacket incorporates a battery operated fan, to keep your body temperature down.

Easy to assemble and easy to use, it is the coolest solution to the heat problem.

| COLOUR                 | SIZE   | FAN BATTERY | DESIGNED FOR TEMPERATURES | WORKING<br>CONDITIONS | TIME<br>DURATION |
|------------------------|--------|-------------|---------------------------|-----------------------|------------------|
| ORANGE                 | M/L/XL | 12          | 40° C AND ABOVE           | EXTREME               | 8 HOURS          |
| GREEN                  | M/L/XL | 12          | 40° C AND ABOVE           | EXTREME               | 8 HOURS          |
| <b>GREY &amp; BLUE</b> | M/L/XL | 5           | 30-40° C                  | MODERATE              | 8 HOURS          |