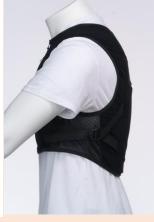

#### **VESTS**

This Vest can take up to 4 PCM pouches. Easy to assemble and use, this promises to keep the temperature of your body lower by up to 20 degrees from the ambient.

| COLOUR | SIZE  | NO.OF PCM | DESIGNED FOR    | WORKING    | TIME     |
|--------|-------|-----------|-----------------|------------|----------|
|        |       | POUCHES   | TEMPERATURES    | CONDITIONS | DURATION |
| WHITE  | OPEN  | 4         | 40° C AND ABOVE | EXTREME    | 8 HOURS  |
| GREEN  | OPEN  | 4         | 40° C AND ABOVE | EXTREME    | 8 HOURS  |
| BLACK  | S/M   | 1         | 30-40° C        | MODERATE   | 8 HOURS  |
| BI ACK | ı /xı | 1         | 30-40° C        | MODERATE   | 8 HOURS  |